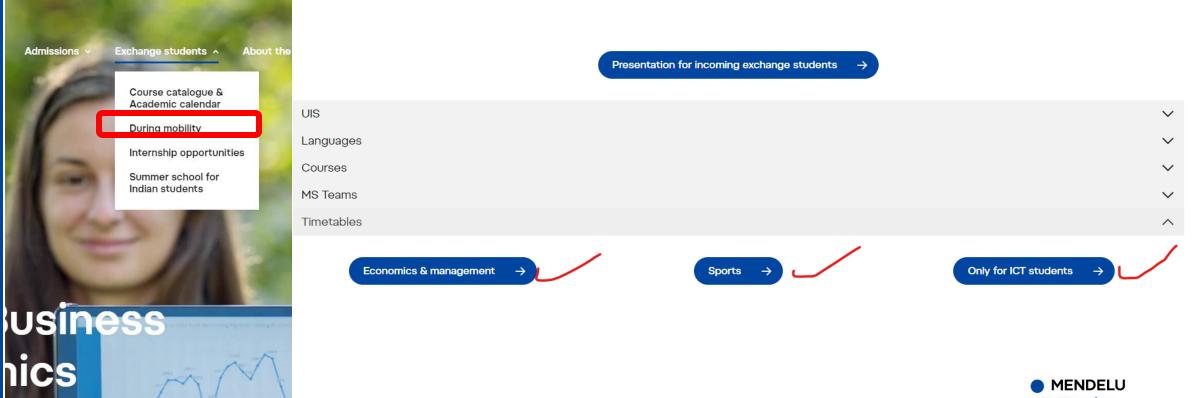

Courses at other faculties

# Timetable for courses taught in the first semester 2024: pdf

Faculty
of Business
and Economics

# **Timetables**