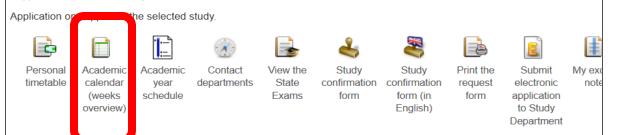

### ACADEMIC CALENDAR (WEEKS OVERVIEW)

This application helps you to display a week overview for the given study period.

### Study period: WS 2024/2025 - FBE, 09/23/2024 - 12/20/2024

| Week number | From       | Until      | Calendar week |
|-------------|------------|------------|---------------|
| 1st week    | 09/23/2024 | 09/29/2024 | odd           |
| 2nd week    | 09/30/2024 | 10/06/2024 | even          |
| 3rd week    | 10/07/2024 | 10/13/2024 | odd           |
| 4th week    | 10/14/2024 | 10/20/2024 | even          |
| 5th week    | 10/21/2024 | 10/27/2024 | odd           |
| 6th week    | 10/28/2024 | 11/03/2024 | even          |
| 7th week    | 11/04/2024 | 11/10/2024 | odd           |
| 8th week    | 11/11/2024 | 11/17/2024 | even          |
| 9th week    | 11/18/2024 | 11/24/2024 | odd           |
| 10th week   | 11/25/2024 | 12/01/2024 | even          |
| 11th week   | 12/02/2024 | 12/08/2024 | odd           |
| 12th week   | 12/09/2024 | 12/15/2024 | even          |
| 13th week   | 12/16/2024 | 12/22/2024 | odd           |