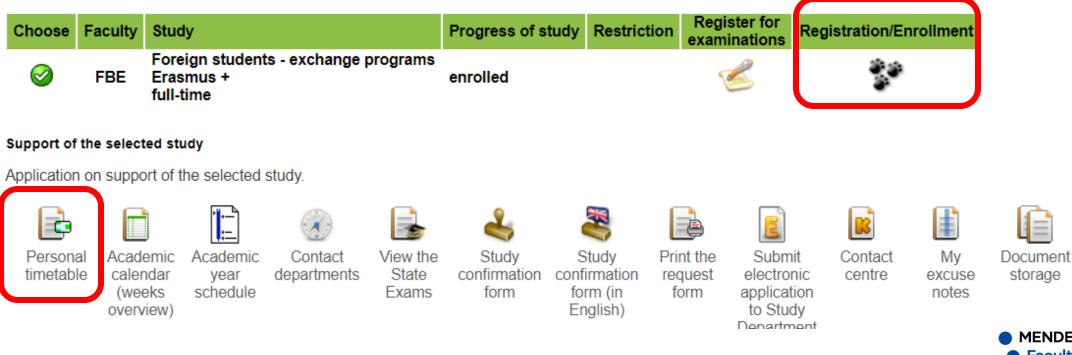

# **UIS – Student's portal**

### STUDENT'S PORTAL

### Study - FBE F-EXC-EP11 pres [term 1, year 1], study period - WS 2020/2021 - FBE

| My College     | E-study record | My schoolmates         | Study details     | Map of my study |
|----------------|----------------|------------------------|-------------------|-----------------|
| Course e-plans | List of topics | Coursework submissions | My lectures sheet |                 |

The table shows the studies commenced or completed at this university and the application icons relevant to the studies. The study and the study period you are working with at the moment can be found in the page subheader. If you have more than one study or study period use the grey bullet in the first column Choose to switch between them in the portal applications. When entering the Student's portal you are working with the active study (green bullet).