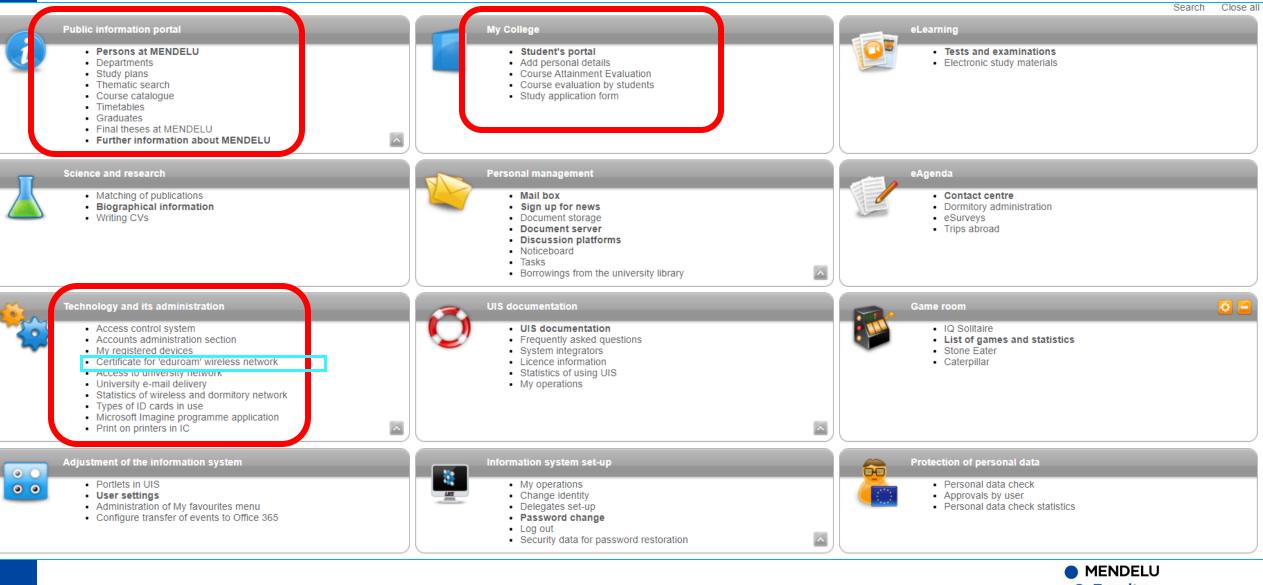

# **UIS - University Information System**

### www.is.mendelu.cz/en

University information system of Mendel University in Brno allows the academic community, university staff and public to access a wide range of information. Many people have devoted much of their time and effort to help implement the system at the university. Therefore, we will truly appreciate if you direct any problems you encounter or comments you may have to the university system administrators. This way we will be able to help you or complement the information system with any relevant features. We recommend that you contact us on our e-mail address Contact address.

#### Personal administration

- Log in to the Personal administration of UIS
   First
  - First log in to UIS instructions System integrators

#### Admission procedure

E-application form to study at MENDELU
 Pre-enrollment confirmation for application to study at MENDELU

#### Information about MENDELU

- Persons at MENDELU Validity verification of identification cards Departments Thematic search Types of ID cards in use
- · Public document server · Graduates

| <ul> <li>Mendel</li> <li>University</li> <li>in Brno</li> </ul>      | <b>G</b><br>99581643R1<br>Field of study: F-EXC-EP11                                                                                                                                                                 |
|----------------------------------------------------------------------|----------------------------------------------------------------------------------------------------------------------------------------------------------------------------------------------------------------------|
|                                                                      | Erasmus +                                                                                                                                                                                                            |
| Dear User,                                                           |                                                                                                                                                                                                                      |
| access to all types of i                                             | is information system which allows you<br>nformation and at the same time enables<br>ent operations, e.g. course registration in<br>indly way.                                                                       |
|                                                                      | you need a username or identification<br>ord to login. Your username is                                                                                                                                              |
| and your password                                                    |                                                                                                                                                                                                                      |
| be careful not to com<br>Number 1 with the sn                        | hen performing this operation you have to<br>mit petty mistakes by changing/replacing<br>nall letter of $I_{-} - 1$ and Number $\circ$ with the<br>letters and figures look alike.                                   |
| ing website address<br>Internet supported<br>Chrome, Safari. In cas  | he information system through the follow-<br>is.mendelu.cz by one of the following<br>browsers: Firefox, Internet Explorer,<br>se of any problem do not hesitate to con-<br>he following address: uis@mendelu.cz.    |
| convenience when n<br>leaflet or your pass<br>safe place, as you wil | a can change your password to suit your<br>ext using the system. Do not show this<br>word to anyone. Keep this leaflet in a<br>II always be asked to provide your iden-<br>he IT team in case you have any problems. |
|                                                                      | nding your time going through our infor-<br>e we wish you all the best.                                                                                                                                              |
|                                                                      | IT team                                                                                                                                                                                                              |
|                                                                      |                                                                                                                                                                                                                      |
|                                                                      |                                                                                                                                                                                                                      |
|                                                                      |                                                                                                                                                                                                                      |
|                                                                      |                                                                                                                                                                                                                      |