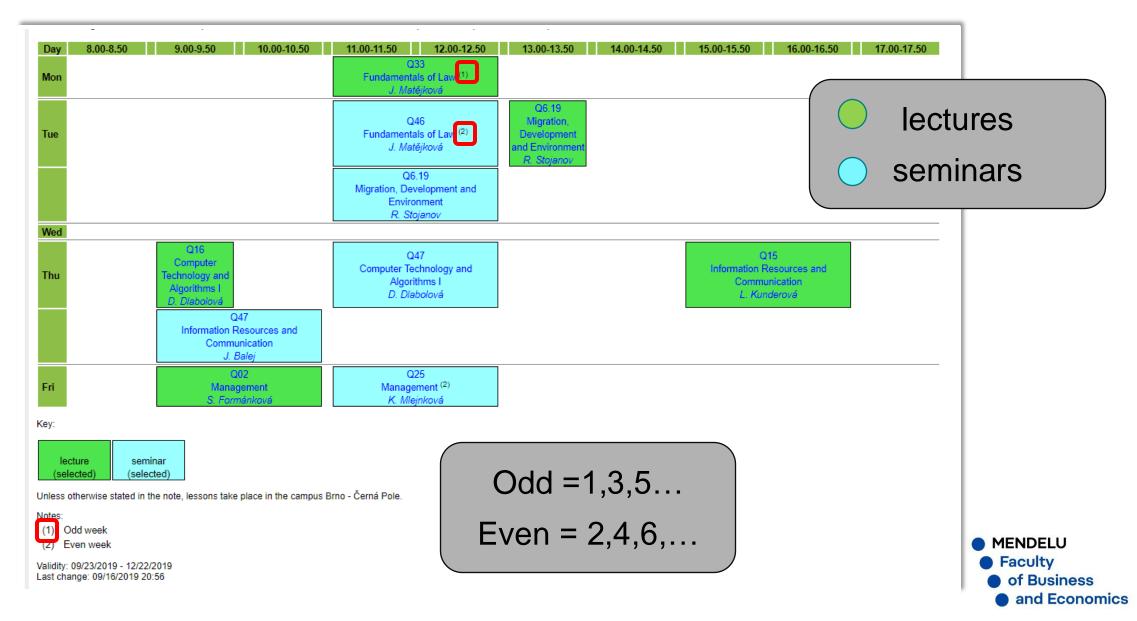

# **SAMPLE of student's timetable**

# **Timetable conflict**

 drop 1 of the courses and try to find alternative course (for timetable of other courses see <a href="mailto:pdf">pdf</a>)

Dear exchange students, when you choose courses, please, check the syllabus of the course. The syllabus will open when you click on the name of the course. You should consider that to be able to follow some courses (especially ICT), you should have certain knowledge of topics covered in courses listed in the section "Prerequisites".

# What week is it? Odd week: 1, 3, 5, 7,.... Even week: 2, 4, 6, 8,...

|                           | STUDENT'S PORTAL<br>tudy – FBE F-EXC-EP11 pres [term 1, year 1], study period – SS 2018/2019 - FBE                                                                              |                                                                                                                           |                        |          |                           |                             |  |  |  |  |
|---------------------------|---------------------------------------------------------------------------------------------------------------------------------------------------------------------------------|---------------------------------------------------------------------------------------------------------------------------|------------------------|----------|---------------------------|-----------------------------|--|--|--|--|
|                           | My studies     E-study record     My schoolmates     Study details     Map of my study       Course e-plans     List of topics     Coursework submissions     My lectures sheet |                                                                                                                           |                        |          |                           |                             |  |  |  |  |
| study perio<br>the grey b | od you are<br>fullet in th                                                                                                                                                      | e studies commenced or comp<br>e working with at the moment<br>e first column Choose to swit<br>ive study (green bullet). | can be found in the pa | ge subhe | ader. If you have         | e more than one study or st |  |  |  |  |
| Choose                    | Faculty                                                                                                                                                                         | Study                                                                                                                     | Progress               | of study | Register for examinations | Registration/Enrollment     |  |  |  |  |
| $\bigotimes$              | FBE                                                                                                                                                                             | Foreign students - exchange<br>Erasmus +                                                                                  | programs<br>enrolled   |          | <u>~</u>                  | **                          |  |  |  |  |