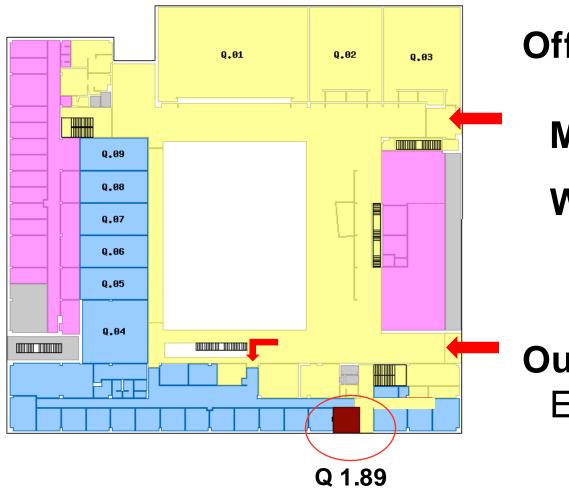

# **International Relations Office**

**Office hours:** 

Mon 10:00-11:30 reservations

Wed 10:00-11:30 & 13-14

Outside office hours: E-mails only