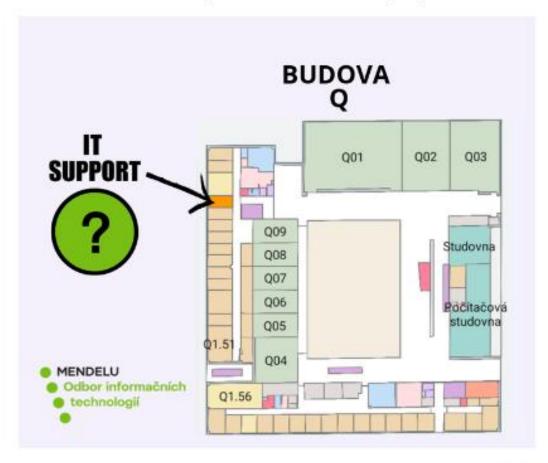

ollow the instructions on displays at dormitories



# **IT Support (HELPDESK)**

| Operating Hours: |                            |
|------------------|----------------------------|
| Monday:          | 10:00 AM - 4:00 PM         |
|                  | 10:00 AM - 3:00 PM         |
| Tuesday:         | 10:00 AM - 4:00 PM         |
| Wednesday:       | 10:00 AM 4:00 DM           |
| Thursday:        | 10:00 AM - 4:00 PM         |
| Friday:          | 10:00 AM - 4:00 PM         |
| Location:        | Ground floor of building Q |
| Office:          | Q1.18                      |
| Phone:           | +420 545 135 555           |
| Email:           | helpdesk@mendelu.cz        |
| Web:             | tech.mendelu.cz/en/        |

You will find us on the ground floor of building Q, office Q1.18.



If possible, contact us on the portal before visiting helpdesk de.



\*In case of remote support or outside opening hours, do not call this number!

Library

&

Make sure to return all books before your departure !!!

# **blue Postbox**

Postbox for your feedback, questions, comments..



# Thank you for your attention!