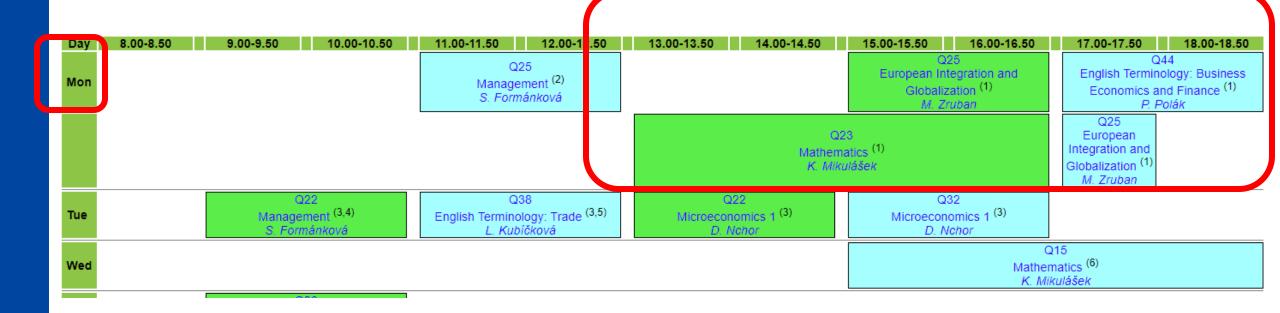

# **SAMPLE of student's timetable**

# **Timetable conflict**

 drop 1 of the courses and try to find alternative course (for timetable of other courses see <a href="mailto:pdf">pdf</a>)

Dear exchange students, when you choose courses, please, check the syllabus of the course. The syllabus will open when you click on the name of the course. You should consider that to be able to follow some courses (especially ICT), you should have certain knowledge of topics covered in courses listed in the section "Prerequisites".

### NOTE:

- EBA subjects starting with EBA are meant for bachelor students
- ENA subjects starting with ENA are meant for master students
- It is not possible to study the same and related subjects in the same semester (e.g. EBA-MAR Marketing 1a ENA MAR Marketing 2)